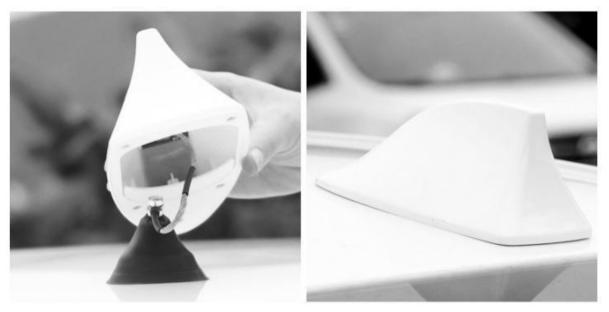

# Kinghelm<sup>®</sup> Shenzhen Kinghelm Electronics Co., Ltd

STEP 3

STEP 4

#### STEP 2: TURN ON THE ANTENNA SCREW AN CONNECT IT WITH THE SHARK FIN LINE

STEP 3: SUCCESSFUL ANTENNA CONNECTION

STEP 4: INSTALL THE ORIGINAL CAR LINE POSITION, COMPACTION, AND THE INSTALLATION IS COMPLETED