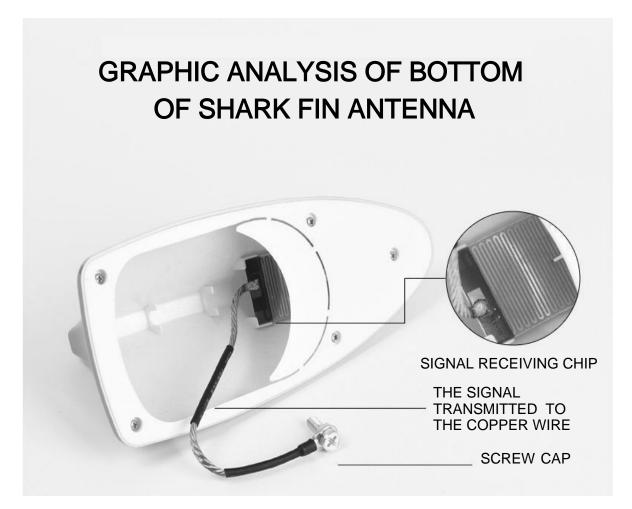

ge
- 2. External Dimension
- 3. Technical Specification
- 4. Bottom Structure
- 5. Streamline Design
- 6. Installation Analysis

# Kinghelm<sup>®</sup> Shenzhen Kinghelm Electronics Co., Ltd

1. Product Image



2. External Dimension

# CURVED SHARK FIN

HIGH DENSITY FIT, ABS PAINT, DURABLE PAINT



## Kinghelm<sup>®</sup> Shenzhen Kinghelm Electronics Co., Ltd

3. Technical Specification

## SHARK FIN ANTENNA PARAMETERS

|  | TITLE    | SHARK FIN ANTENNA         |
|--|----------|---------------------------|
|  | QUALITY  | ABS                       |
|  | LENGTH   | 17 CM                     |
|  | WIDTH    | 7 CM                      |
|  | QUANTITY | OFFICE, HOME, VEHICLE     |
|  | COLOR    | BLACK, GRAY, SILVER, RED, |
|  |          | GOLD, BLUE, WHITE         |

4. Bottom Structure



## **Kinghelm<sup>®</sup>**

## Shenzhen Kinghelm Electronics Co., Ltd

5. Streamline Design

### **AESTHETIC STREAMLINE DESIGN**

SHARK FIN AESTHETIC STREAMLINE DESIGN GIVE THE CAR A NATURAL FASHION TEMPERAMENT



6. Installation Analysis

### **INSTALLATION STEP**



STEP 1

# Kinghelm<sup>®</sup> Shenzhen Kinghelm Electronics Co., Ltd



STEP 3

STEP 4

#### STEP 1: WIPE THE ROOF CLEAN AND UNSCREW THE ORIGINAL CAR ANTENNA

#### STEP 2: TURN ON THE ANTENNA SCREW AN CONNECT IT WITH THE SHARK FIN LINE

STEP 3: SUCCESSFUL ANTENNA CONNECTION

STEP 4: INSTALL THE ORIGINAL CAR LINE POSITION, COMPACTION, AND THE INSTALLATION IS COMPLETED