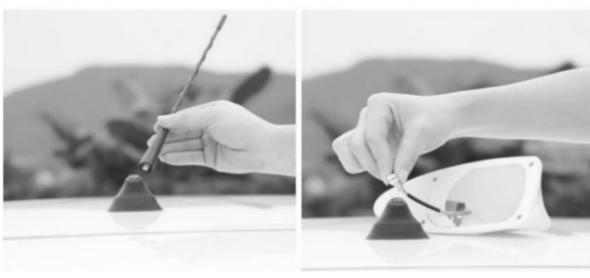

### **INSTALLATION STEP**

STEP 1

#### STEP 1: WIPE THE ROOF CLEAN AND UNSCREW THE ORIGINAL CAR ANTENNA

#### STEP 2: TURN ON THE ANTENNA SCREW AN CONNECT IT WITH THE SHARK FIN LINE

STEP 3: SUCCESSFUL ANTENNA CONNECTION

STEP 4: INSTALL THE ORIGINAL CAR LINE POSITION, COMPACTION, AND THE INSTALLATION IS COMPLETED