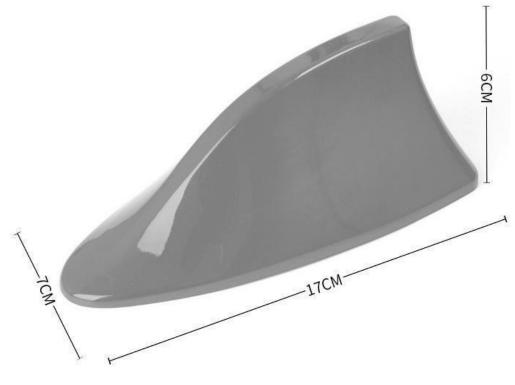

# Kinghelm<sup>®</sup> Shenzhen Kinghelm Electronics Co., Ltd

1. Product Image

2. External Dimension

## SHARK FIN ANTENNA PARAMETERS

|  | TITLE    | SHARK FIN ANTENNA         |
|--|----------|---------------------------|
|  | QUALITY  | ABS                       |
|  | LENGTH   | 17 CM                     |
|  | WIDTH    | 7 CM                      |
|  | QUANTITY | OFFICE, HOME, VEHICLE     |
|  | COLOR    | BLACK, GRAY, SILVER, RED, |
|  |          | GOLD, BLUE, WHITE         |